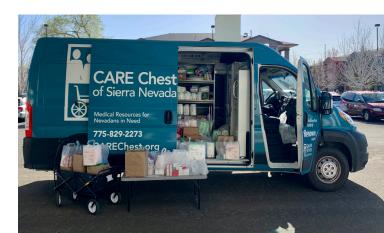

### Outreach

CARE Chest delivers our traditional medical resource programming to 30 locations in Northern Nevada on a monthly basis.

We currently serve the following locations in Reno/Sparks:

- Community Health Alliance Wells Ave.
- Echo Loder Elementary
- Neil Road Recreation Center
- Northern Nevada HOPES
- Washoe County Senior Center
- Baldini's Casino
- Sparks Church of Jesus Christ LDS
- Sun Valley Church of Jesus Christ LDS